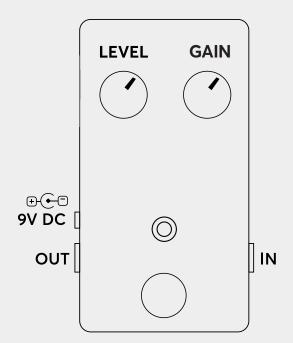

## Jump on the Fuzz Bus!

CONTROLS:

Level:

Adjusts the Fuzz Phrase Si's output volume, while also allowing for versatile tonal shaping.

Gain:

Sets the amount of gain.

**Internal Trimmer:** 

Sets transistor bias (factory-set at 4.5V).

1. True Bypass

2. Works with 9V battery or 9V DC adaptor (tip-negative)

3. Power consumption: 3 mA

4. Dimensions (jacks, pots etc. included): 7.5 x 12 x 5.6 cm / 2.9 x 4.7 x 2.2 inches

5. Weight: 250g / 0.55 lbs.