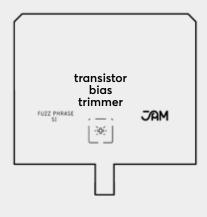

## Jump on the Fuzz Bus!

CONTROLS:

Level:

Adjusts the Fuzz Phrase Si's output volume, while also allowing for versatile tonal shaping.

Gain:

Sets the amount of gain.

**Internal Trimmer:** 

Sets transistor bias (factory-set at 4.5V).