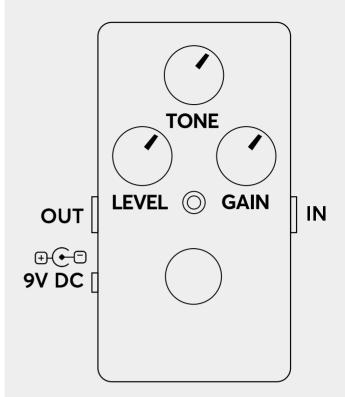

## CONTROLS

- LEVEL controls the output level
- TONE adjusts the tone
- GAIN sets the gain level

## SPECIFICATIONS

- True Bypass
- Works with a 9V battery or 9V DC adaptor (tip-negative)
- Power consumption: 5 mA
- Dimensions (jacks, pots etc. included): 11.1 x 7 x 4.8 cm / 4.3 x 2.7 x 1.8 inches
- Weight: 230g / 0.5 lbs.