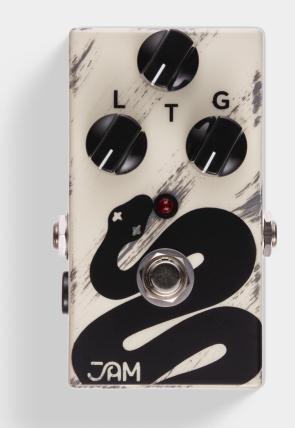

## CONTROLS

- LEVEL controls the output level
- TONE adjusts the tone
- GAIN sets the gain level

## SPECIFICATIONS

- True Bypass
- Works with a 9V battery or 9V DC adaptor (tip-negative)
- Power consumption: 5 mA
- Dimensions (jacks, pots etc. included): 11.1 x 7 x 4.8 cm / 4.3 x 2.7 x 1.8 inches
- Weight: 230g / 0.5 lbs.