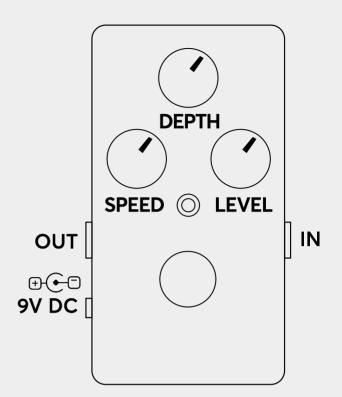

## CONTROLS

- LEVEL controls the output level
- DEPTH controls the tremolo's depth
- SPEED sets the tremolo's speed

## SPECIFICATIONS

- True Bypass
- Works with a 9V battery or 9V DC adaptor (tip-negative)
- Power consumption: 6 mA
- Dimensions (jacks, pots etc. included): 11.1 x 7 x 4.8 cm / 4.3 x 2.7 x 1.8 inches
- Weight: 230g / 0.5 lbs.