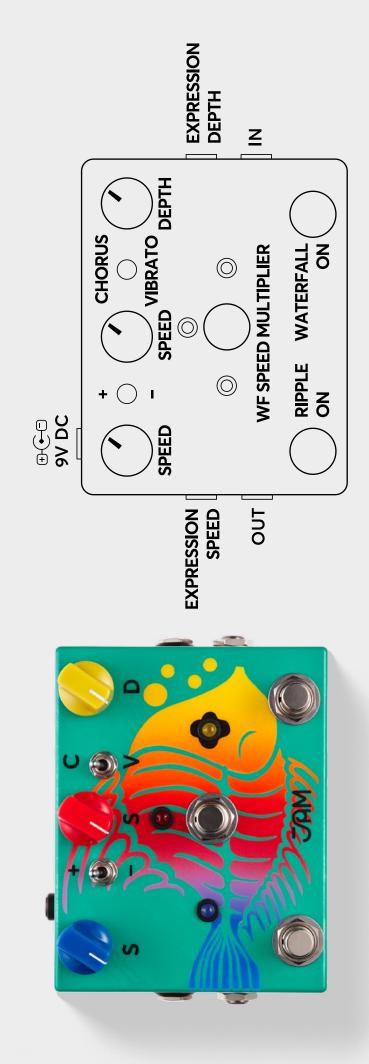

#### CONTROLS

- 1. DEPTH controls the WaterFall's depth on top of the Dry signal
- SPEED (middle) sets the WaterFall's speed
- **3.** SPEED (left) sets the Ripple's Speed
- 4. Left footswitch engages the Ripple
- 5. Right footswitch engages the WaterFall
- Middle footswitch engages the WaterFall speed multiplier
- "C / V" 2-way toggle-switch selects between the WaterFall's Chorus and Vibrato modes
- 8. "+/-" 2-way toggle-switch selects between discrete (-) or more pronounced (+) WaterFall modulation
- 9. Internal trimmer adjusts the WaterFall's maximum speed

EXPRESSION PEDAL INPUTS

- 1. DEPTH: Expression pedal input to control the WaterFall's depth
- 2. SPEED: Expression pedal input to control the WaterFall's speed

\*we recommend our EXP1 expression pedal for ensured compatibility