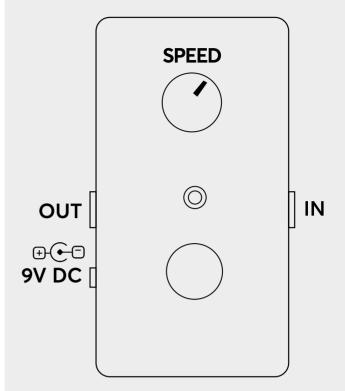

1. SPEED controls the speed of the modulation

SPECIFICATIONS

- 1. True Bypass
- 2. Works with a 9V battery or 9V DC adaptor (tipnegative)
- 3. Power consumption: 9 mA
- **4.** Dimensions (jacks, pots etc. included): 11.1 x 7 x 4.8 cm / 4.3 x 2.7 x 1.8 inches
- **5.** Weight: 215g / 0.47 lbs.