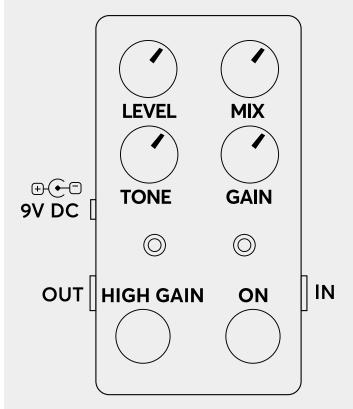

## CONTROLS

- Right footswitch engages the Lucydreamer
- Left footswitch engages the high-gain-stage
- LEVEL controls the master output level
- TONE adjusts the Overdrive's tone
- GAIN sets the Overdrive's gain wlevel
- MIX sets the blend ratio between the clean and overdriven signal
- Internal trimmer to set the high-gain-stage's output level

## SPECIFICATIONS

- True Bypass
- Works with 9V DC adaptor (tip-negative)
- Power consumption: 66 mA
- Dimensions (jacks, pots etc included): 7.5 x 12 x 5.6 cm / 2.9 x 4.7 x 2.2 inches
- Weight: 300g / 0.66 lbs