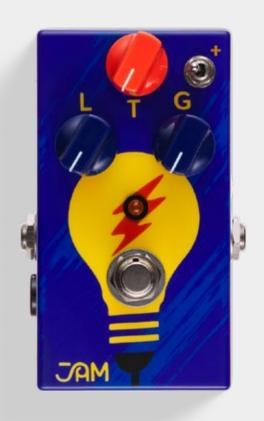

## CONTROLS

- LEVEL controls the output level
- TONE adjusts the tone
- GAIN sets the gain level
- Toggle switch selects between high (right) and normal (left) gain stage