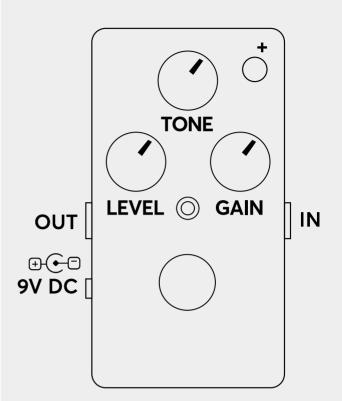

## CONTROLS

- LEVEL controls the output level
- TONE adjusts the tone
- GAIN sets the gain level
- Toggle switch selects between high (right) and normal (left) gain stage

## SPECIFICATIONS

- True Bypass
- Works with a 9V battery or 9V DC adaptor (tip-negative)
- Power consumption: 8 mA
- Dimensions (jacks, pots etc included): 11.1 x 7 x 4.8 cm / 4.3 x 2.7 x 1.8 inches
- Weight: 230g / 0.5 lbs.