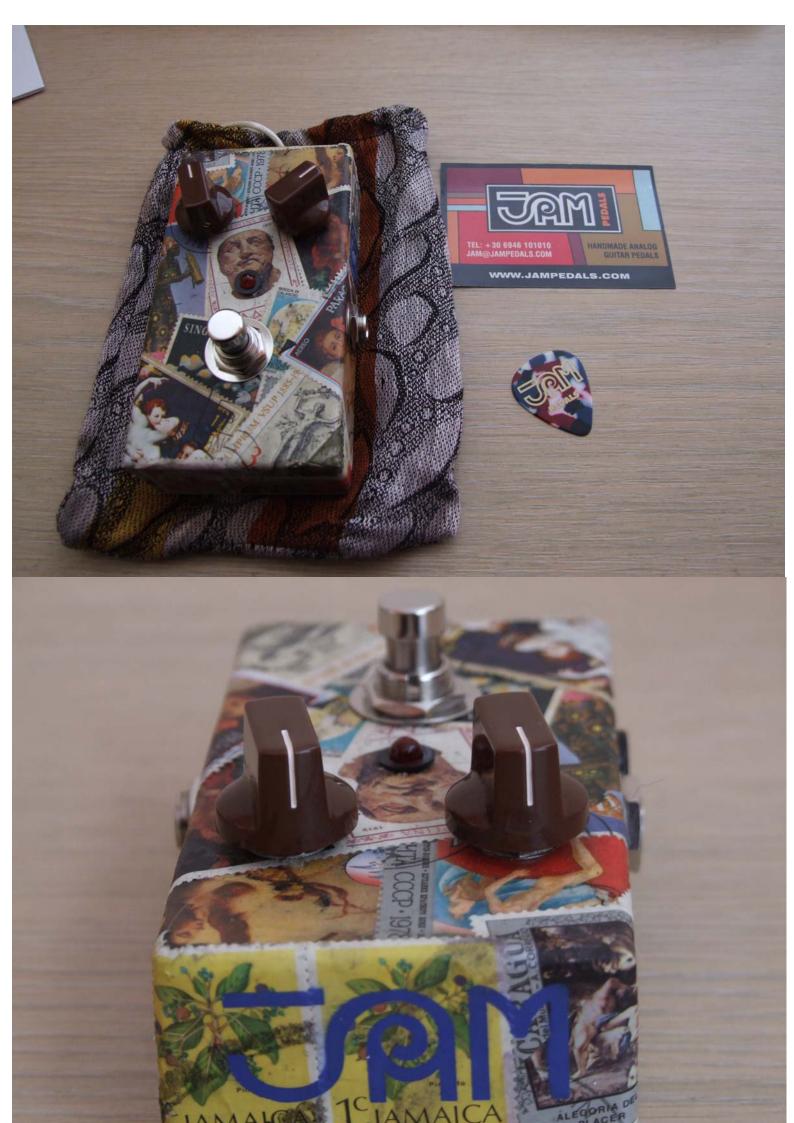

I am not normally a fan of compressor pedals because more often than not I have found that they take away a lot more than they can offer. But this is different, this is special, as soon as I plugged this pedal in I was instantly blown away by its sounds and its simplicity. You got two knobs, on the left is the compressor/sustainer, on the right is your level.