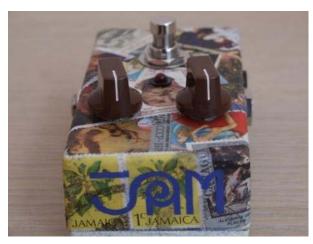

## Reviews

Based on the much sought after original Ross Compressor and the Dyna Comp this is a serious pedal that offers a wide range of sounds and possibilities.

It looks great, handmade and hand decorated, the unit cleverly comes coated in stamps from around the globe and sealed in with a clear lacquer to preserve its unique look.

Based on the much sought after original Ross Compressor and the Dyna Comp this is a serious pedal that offers a wide range of sounds an possibilities.

It looks great, handmade and hand decorated, the unit cleverly comes coated in stamps from around the globe and sealed in with a clear lacquer to preserve its unique look.