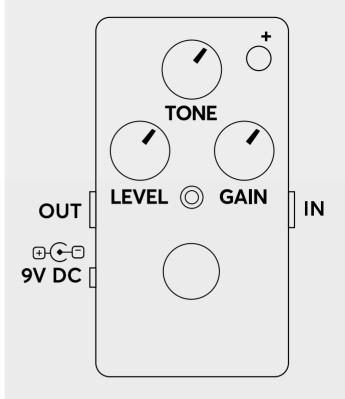

## CONTROLS

- 1. LEVEL controls the output level
- 2. TONE adjusts the tone
- **3.** GAIN sets the gain level
- Toggle switch selects between high (right) and normal (left) gain stage

#### SPECIFICATIONS

- 1. True Bypass
- Works with a 9V battery or 9V DC adaptor (tipnegative)
- 3. Power consumption: 8 mA
- 4. Dimensions (jacks, pots etc. included): 11.1 x 7 x 4.8 cm / 4.3 x 2.7 x 1.8 inches
- 5. Weight: 230g / 0.5 lbs.